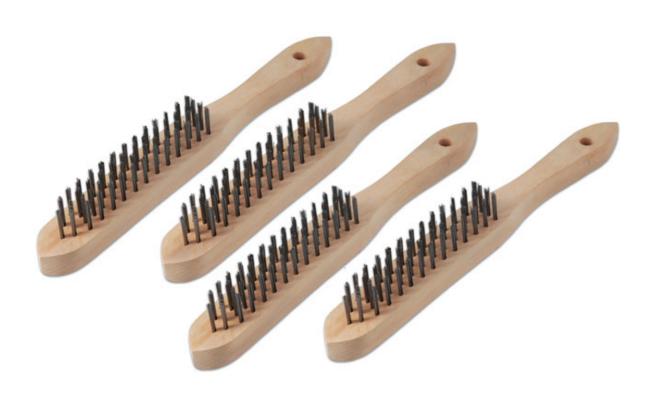

## 4-Row Wire Brush Set 4pc

Set of 4 general purpose wire brushes suitable for a wide range of applications including rust and corrosion removal, together with cleaning off loose paint and debris prior to welding or attaching electrical connections. These feature a heavy duty wooden handle, incorporating a hole for hanging, and 4 rows of steel bristles approximately 22mm in length. Ideal for use in the workshop and at home. Also suitable for cleaning patios and barbecues.

## **Additional Information**

- General purpose wire brushes, good for removing rust, dirt & debris.
- · Four rows of steel bristles, 22mm in length (approx).
- · Wood handles FSC approved.
- Brush length: 125mm. Total length: 285mm.
- · Hanging holes in handle for storage.