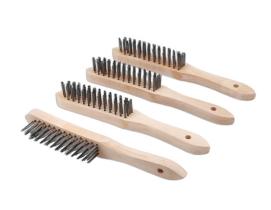

## 4-Row Wire Brush Set 4pc

Set of 4 general purpose wire brushes suitable for a wide range of applications including rust and corrosion removal, together with cleaning off loose paint and debris prior to welding or attaching electrical connections. These feature a heavy duty wooden handle, incorporating a hole for hanging, and 4 rows of steel bristles approximately 22mm in length. Ideal for use in the workshop and at home. Also suitable for cleaning patios and barbecues.

## **Additional Information**

- General purpose wire brushes, good for removing rust, dirt & debris.
- · Four rows of steel bristles, 22mm in length (approx).
- · Wood handles FSC approved.
- Brush length: 125mm. Total length: 285mm.
- · Hanging holes in handle for storage.