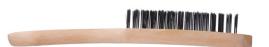

## 4-Row Wire Brush Set 4pc

Set of 4 general purpose wire brushes suitable for a wide range of applications including rust and corrosion removal, together with cleaning off loose paint and debris prior to welding or attaching electrical connections. These feature a heavy duty wooden handle, incorporating a hole for hanging, and 4 rows of steel bristles approximately 22mm in length. Ideal for use in the workshop and at home. Also suitable for cleaning patios and barbecues.

## **Additional Information**

- General purpose wire brushes, good for removing rust, dirt & debris.
- · Four rows of steel bristles, 22mm in length (approx).
- · Wood handles FSC approved.
- Brush length: 125mm. Total length: 285mm.
- · Hanging holes in handle for storage.