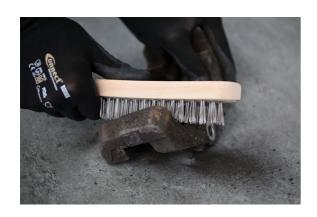

## 4-Row Wire Brush Set 4pc

Set of 4 general purpose wire brushes suitable for a wide range of applications including rust and corrosion removal, together with cleaning off loose paint and debris prior to welding or attaching electrical connections. These feature a heavy duty wooden handle, incorporating a hole for hanging, and 4 rows of steel bristles approximately 22mm in length. Ideal for use in the workshop and at home. Also suitable for cleaning patios and barbecues.