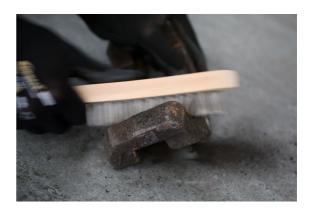

## 4-Row Wire Brush Set 4pc

Set of 4 general purpose wire brushes suitable for a wide range of applications including rust and corrosion removal, together with cleaning off loose paint and debris prior to welding or attaching electrical connections. These feature a heavy duty wooden handle, incorporating a hole for hanging, and 4 rows of steel bristles approximately 22mm in length. Ideal for use in the workshop and at home. Also suitable for cleaning patios and barbecues.